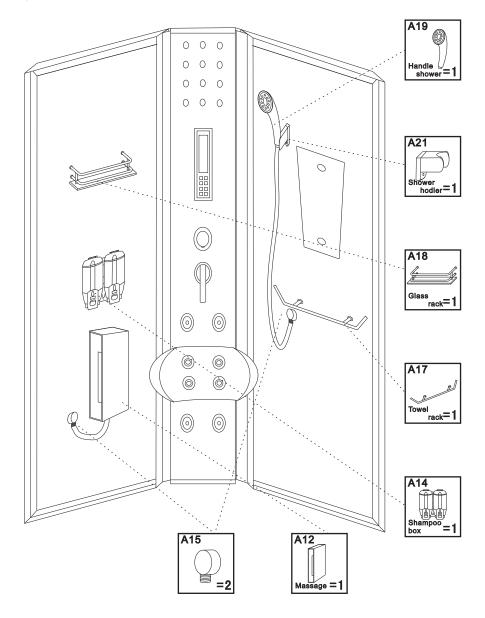

#### Step4: The Accessories On

- 1.Install all the accessories, like the handle shower, the shelf, the door-handle, the foot massage, and so on.
- 2. This picture is only for reference. The same model maybe have different styles, so the accessories may be a different quantity and different styles. Please according to the practical situation.