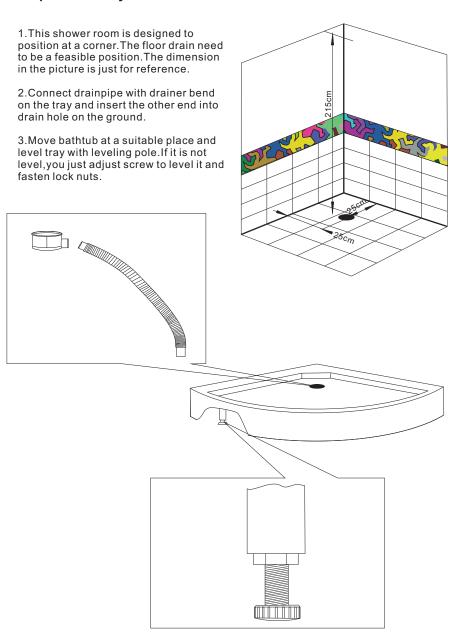

youself).





#### Step2: The Frontal Glass&Door



#### Step3: The Back&Ceiling

- 1.Put the whole front glass and two back glass onto the tray carefully, fix them on the basin, and the side aluminums (need drill holes), fasten the screws.
- 2.Put the two decorated-strip onto the panel.Install the central panel,drill holes,and then fasten the screws.
- 3. Put the roof on the top, and fasten the screws.



#### Step4: The Accessories On

- 1.Install all the accessories, like the handle shower, the shelf, the door-handle, the foot massage, and so on.
- 2. This picture is only for reference. The same model maybe have different styles, so the accessories may be a different quantity and different styles. Please according to the practical situation.



## Installation Manual Step1: The Tray