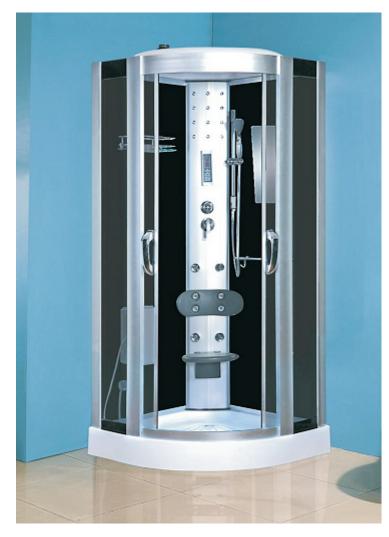

### INSTALLANTION MANUAL

(This picture only for reference)

ODA-8318 Size:100X100X215cm

ODA-8320 Size: 90X90X215cm