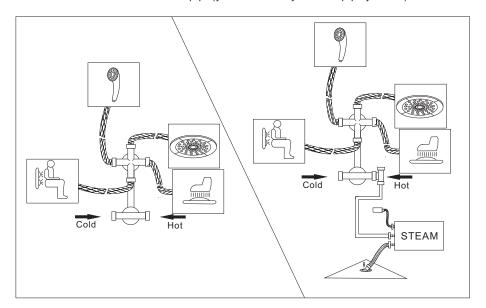

#### Step5: The Hose&Circuit

- 1. Match all the wire according to the same ico on the wire.
- 2. Connect the pipes to the roof-shower, the foot-massage, the handle shower. And if your style have a steam machine or other things, please connect the pips and the wires as a correct way.
- 3.Install the hot and cold water pipe (you need to buy this two pips youself).