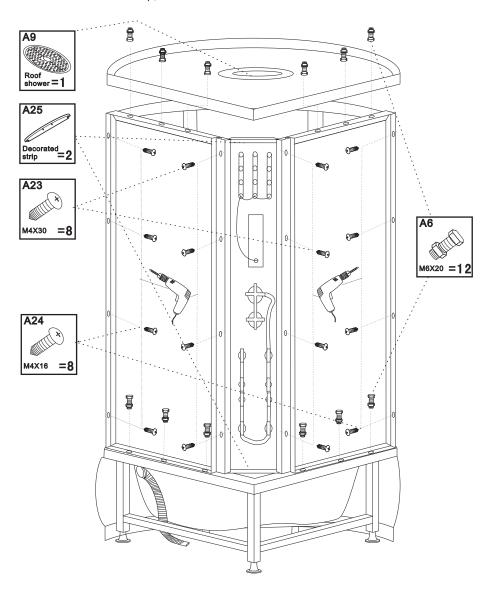

#### Step3: The Back&Ceiling

- 1.Put the whole front glass and two back glass onto the tray carefully, fix them on the basin, and the side aluminums (need drill holes), fasten the screws.
- 2.Put the two decorated-strip onto the panel.Install the central panel,drill holes,and then fasten the screws.
- 3. Put the roof on the top, and fasten the screws.