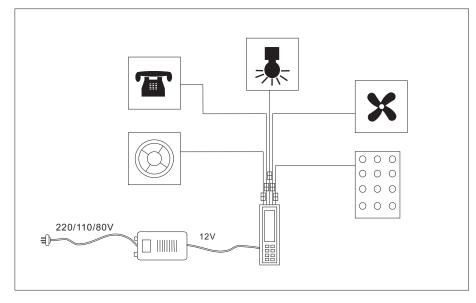

#### Step5: The Hose&Circuit

- 1. Match all the wire according to the same ico on the wire.
- 2. Connect the pipes to the roof-shower, the foot-massage, the handle shower. And if your style have a steam machine or other things, please connect the pips and the wires as a correct way.
- 3.Install the hot and cold water pipe (you need to buy this two pips youself).