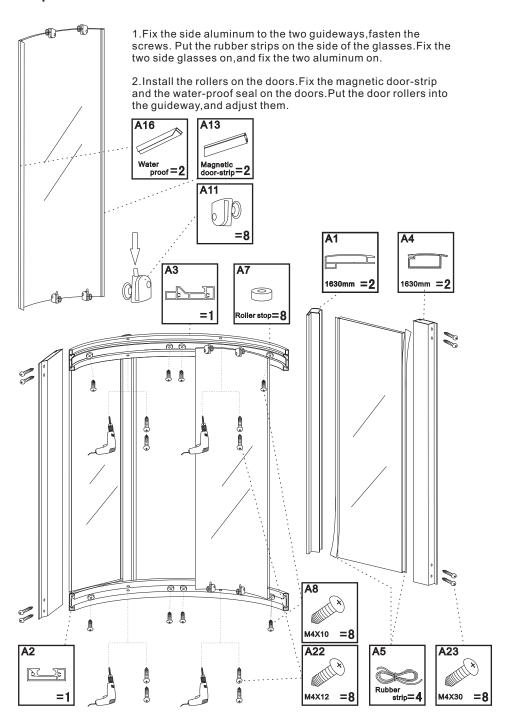

yer on the ABS tray and the roof. That will make it look nice.



### INSTALLANTION MANUAL



(This picture only for reference)

ODA-8318 Size:100X100X215cm

ODA-8320 Size: 90X90X215cm

#### **Part Of Accessories**



These drawings are just for reference. The accessories have many different styles, and something maybe have been fixed on already, please check it.

#### **Part Of Tools**



#### Step5: The Hose&Circuit

- 1. Match all the wire according to the same ico on the wire.
- 2. Connect the pipes to the roof-shower, the foot-massage, the handle shower. And if your style have a steam machine or other things, please connect the pips and the wires as a correct way.
- 3.Install the hot and cold water pipe (you need to buy this two pips youself).





#### Step2: The Frontal Glass&Door



#### Step3: The Back&Ceiling

- 1.Put the whole front glass and two back glass onto the tray carefully, fix them on the basin, and the side aluminums (need drill holes), fasten the screws.
- 2.Put the two decorated-strip onto the panel.Install the central panel,drill holes,and then fasten the screws.
- 3. Put the roof on the top, and fasten the screws.



#### Step4: The Accessories On

- 1.Install all the accessories, like the handle shower, the shelf, the door-handle, the foot massage, and so on.
- 2. This picture is only for reference. The same model maybe have different styles, so the accessories may be a different quantity and different styles. Please according to the practical situation.



## Installation Manual Step1: The Tray