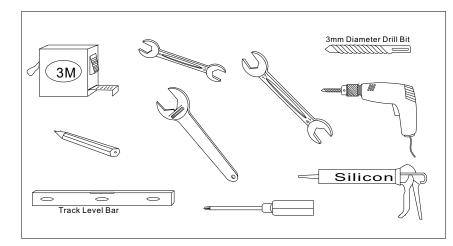

1.Check all the function.If ok, then use the silicon to make it waterproof .After 24 hours, you can use.

2.Remove the protective layer on the ABS tray and the roof.That will make it look nice.



# **INSTALLANTION MANUAL**



(This picture only for reference) SIZE:  $80 \times 80 \times 215$ cm  $90 \times 90 \times 215$ cm  $100 \times 100 \times 215$ cm  $110 \times 110 \times 215$ cm  $120 \times 120 \times 215$ cm  $135 \times 135 \times 215$ cm

# **Part Of Accessories**



These drawings are just for reference. The accessories have many different styles, and something maybe have been fixed on already, please check it .

# **Part Of Tools**



## Step5 : The Hose&Circuit

1. Match all the wire according to the same ico on the wire.

2.Connect the pipes to the roof-shower, the foot-massage, the handle shower.And if your style have a steam machine or other things, please connect the pips and the wires as a correct way.

3. Install the hot and cold water pipe(you need to buy this two pips youself).





#### Step2 : The Frontal Glass&Door



### Step3 : The Back&Ceiling

1.Put the whole front glass and two back glass onto the tray carefully,fix them on the basin, and the side aluminums(need drill holes), fasten the screws.

2.Put the two decorated-strip onto the panel.Install the central panel,drill holes,and then fasten the screws.

3.Put the roof on the top, and fasten the screws.



#### Step4 : The Accessories On

1.Install a