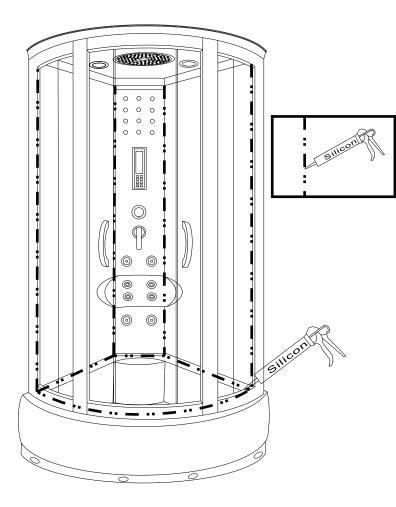

1.Check all the function.If ok, then use the silicon to make it waterproof .After 24 hours, you can use.

2.Remove the protective layer on the ABS tray and the roof.That will make it look nice.