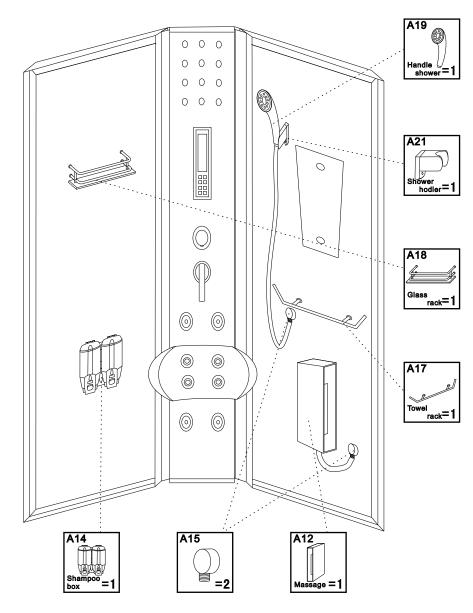

# **Part Of Accessories**

These drawings are just for reference. The accessories have many different styles, and something maybe have been fixed on already, please check it .

#### Step4 : The Accessories On

1.Install all the accessories, like the handle shower, the shelf, the door-handle, the foot massage, and so on.

2. This picture is only for reference. The same model maybe have different styles, so the accessories may be a different quantity and different styles. Please according to the practical situation.