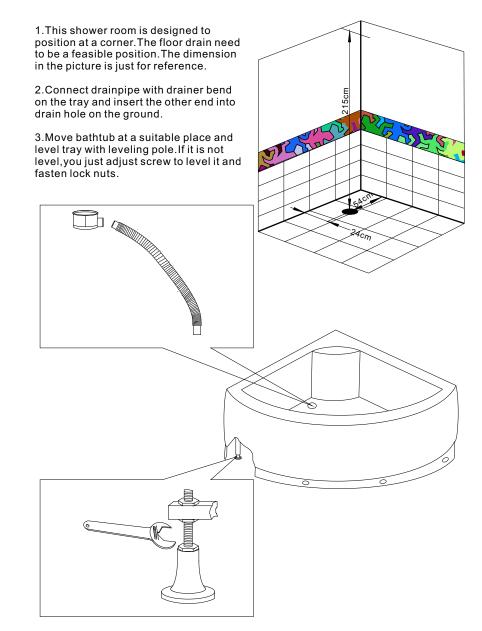

wo pips youself).





#### Step2 : The Frontal Glass&Door



### Step3 : The Back&Ceiling

1.Put the whole front glass and two back glass onto the tray carefully,fix them on the basin, and the side aluminums(need drill holes), fasten the screws.

2.Put the two decorated-strip onto the panel.Install the central panel,drill holes,and then fasten the screws.

3.Put the roof on the top, and fasten the screws.



#### Step4 : The Accessories On

1.Install all the accessories, like the handle shower, the shelf, the door-handle, the foot massage, and so on.

2. This picture is only for reference. The same model maybe have different styles, so the accessories may be a different quantity and different styles. Please according to the practical situation.



## Installation Manual Step1 : The Tray