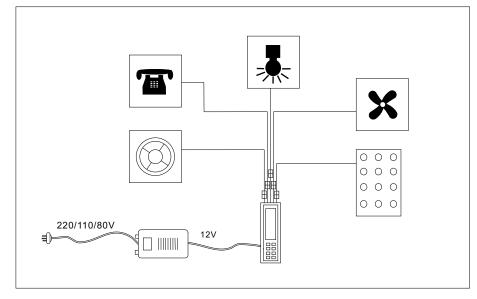

#### Step5: The Hose&Circuit

- 1. Match all the wire according to the same ico on the wire.
- 2. Connect the pipes to the roof-shower, the foot-massage, the handle shower. And if your style have a steam machine or other things, please connect the pips and the wires as a correct way.
- 3.Install the hot and cold water pipe(you need to buy this two pips youself).