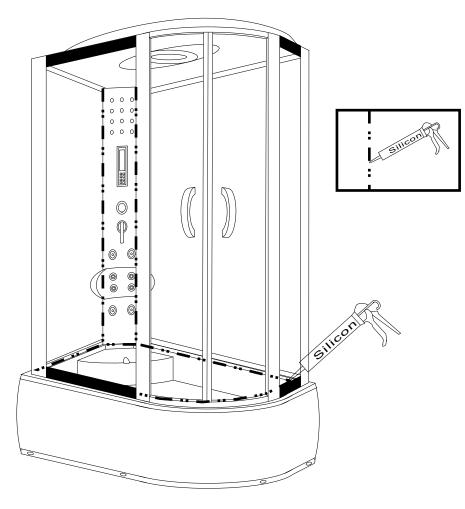

### Step6: Glass Cement&Protecting Membrame

1.Check all the function.If ok,then use the silicon to make it waterproof .After 24 hours,you can use.