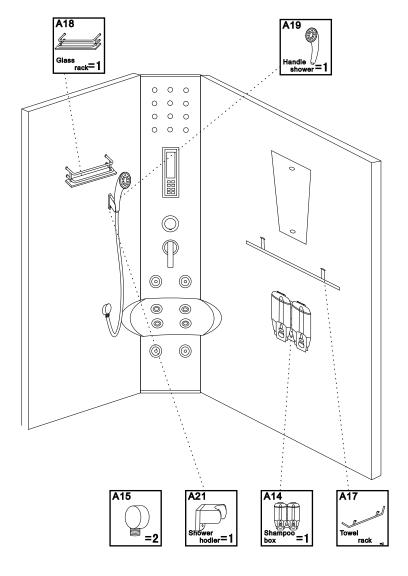

#### **Part Of Accessories**

These drawings are just for reference. The accessories have many different styles, and something maybe have been fixed on already, please check it.

#### Step4: The Accessories On

- 1.Install all the accessories, like the handle shower, the shelf, the door-handle, the foot massage, and so on.
- 2. This picture is only for reference. The same model maybe have different styles, so the accessories may be a different quantity and different styles. Please according to the practical situation.