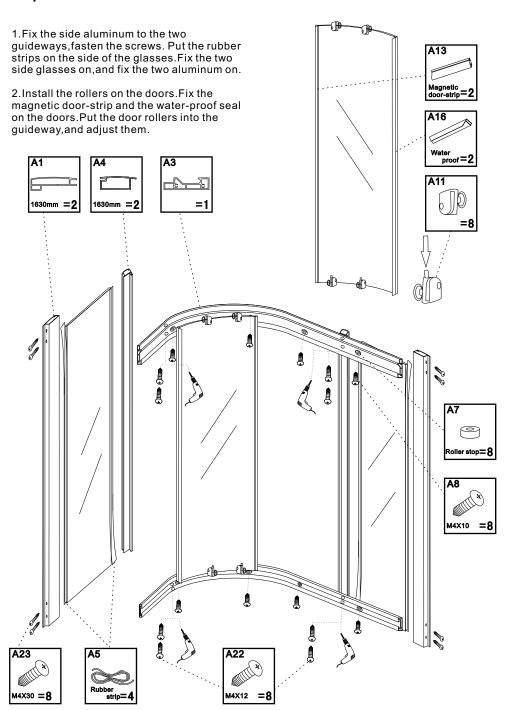

1.Check all the function.If ok,then use the silicon to make it waterproof .After 24 hours,you can use.



## INSTALLANTION MANUAL



(This picture only for reference)

SIZE:80X120X215cm

#### **Part Of Accessories**



These drawings are just for reference. The accessories have many different styles, and something maybe have been fixed on already, please check it.

#### **Part Of Tools**



#### Step5: The Hose&Circuit

- 1. Match all the wire according to the same ico on the wire.
- 2. Connect the pipes to the roof-shower, the foot-massage, the handle shower. And if your style have a steam machine or other things, please connect the pips and the wires as a correct way.
- 3.Install the hot and cold water pipe(you need to buy this two pips youself).





#### Step2: The Frontal Glass&Door



#### Step3: The Back&Ceiling

- 1.Put the whole front glass and two back glass onto the tray carefully, fix them on the basin, and the side aluminums (need drill holes), fasten the screws.
- 2.Put the two decorated-strip onto the panel.Install the central panel,drill holes,and then fasten the screws.
- 3. Put the roof on the top, and fasten the screws.



#### Step4: The Accessories On

- 1.Install all the accessories, like the handle shower, the shelf, the door-handle, the foot massage, and so on.
- 2. This picture is only for reference. The same model maybe have different styles, so the accessories may be a different quantity and different styles. Please according to the practical situation.



# Installation Manual Step1: The Tray

- 1. This shower room is designed to position at a co