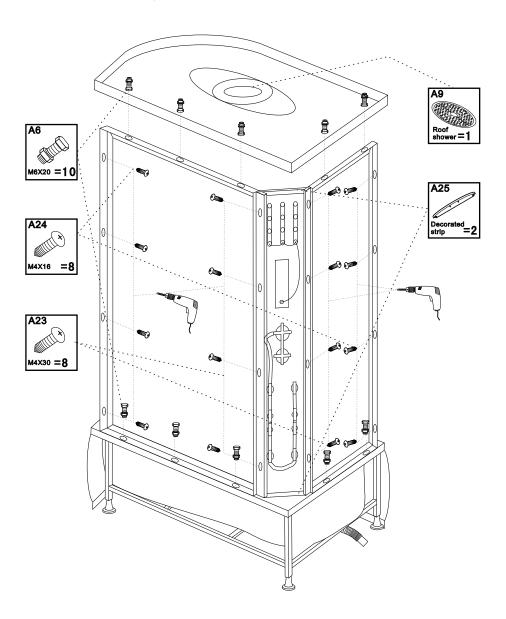

#### Step3: The Back&Ceiling

- 1.Put the whole front glass and two back glass onto the tray carefully, fix them on the basin, and the side aluminums (need drill holes), fasten the screws.
- 2.Put the two decorated-strip onto the panel.Install the central panel,drill holes,and then fasten the screws.
- 3. Put the roof on the top, and fasten the screws.

#### Step4: The Accessories On

- 1.Install all the accessories, like the handle shower, the shelf, the door-handle, the foot massage, and so on.
- 2. This picture is only for reference. The same model maybe have different styles, so the accessories may be a different quantity and different styles. Please according to the practical situation.