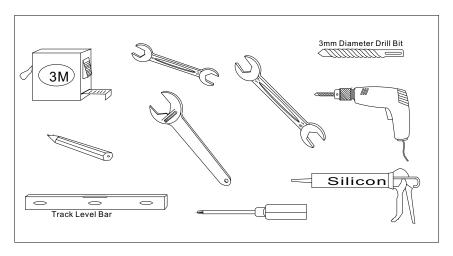

### Step6: Glass Cement&Protecting Membrame



1.Check all the function.If ok,then use the silicon to make it waterproof .After 24 hours,you can use.



## INSTALLANTION MANUAL



(This picture only for reference)

SIZE:80X120X215cm

#### **Part Of Accessories**



These drawings are just for reference. The accessories have many different styles, and something maybe have been fixed on already, please check it.

#### **Part Of Tools**



#### Step5: The Hose&Circuit

- 1. Match all the wire according to the same ico on the wire.
- 2. Connect the pipes to the roof-shower, the foot-massage, the handle shower. And if your style have a steam machine or other things, please connect the pips and the wires as a correct way.
- 3.Install the hot and cold water pipe(you need to buy this two pips youself).





#### Step2: The Frontal Glass&Door



#### Step3: The Back&Ceiling

- 1.Put the whole front glass and two back glass onto the tray carefully, fix them on the basin, and the side aluminums (need drill holes), fasten the screws.
- 2.Put the two decorated-strip onto the panel.Install the central panel,drill holes,and then fasten the screws.
- 3. Put the roof on the top, and fasten the screws.



#### Step4: The Accessories On