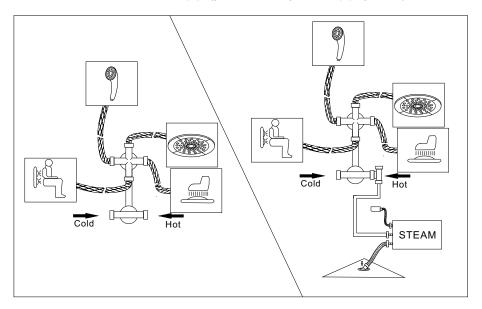

#### Step5: The Hose&Circuit

- 1. Match all the wire according to the same ico on the wire.
- 2. Connect the pipes to the roof-shower, the foot-massage, the handle shower. And if your style have a steam machine or other things, please connect the pips and the wires as a correct way.
- 3.Install the hot and cold water pipe(you need to buy this two pips youself).