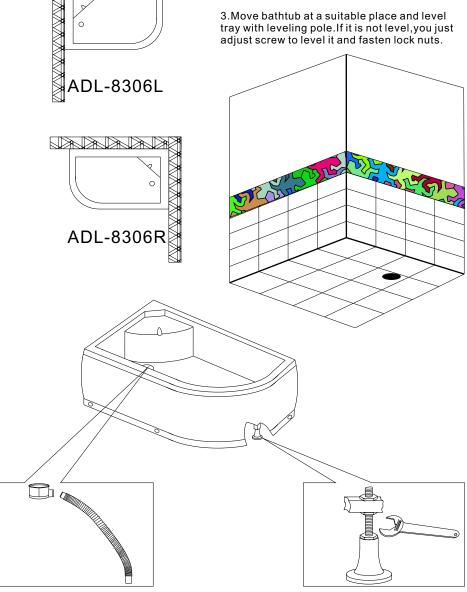

# Installation Manual Step1: The Tray

- 1. This shower room is designed to position at a corner. The floor drain need to be a feasible position. The dimension in the picture is just for reference.
- 2.Connect drainpipe with drainer bend on the tray and insert the other end into drain hole on the ground.