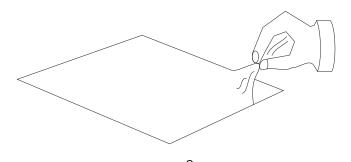

### Step7:

Remove the protective layer on the ABS tray the roof That will make it look nice