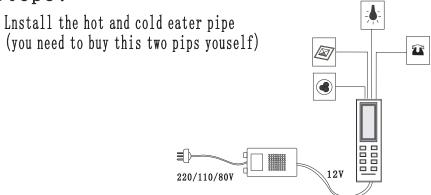

#### Step5:



### Step6:



### Step7:

Remove the protective layer on the ABS tray the roof That will make it look nice



# INSTALLANTION MANUAL



Size:130×85×215cm 150×85×215cm 170×85×215cm

### Part Of Accessories



These drwings are just for reference The accessories have many different styles and something maybe have been fixed on already please check it

## Part Of Tools



### Step4:









Connect drainpipe with deainer bend on the tray and insert the other end into drain hole the ground

Move bathtub at suitable place and level tray with leveling pole lf it is not level you just adjust screw to level it and fasten lock nuts