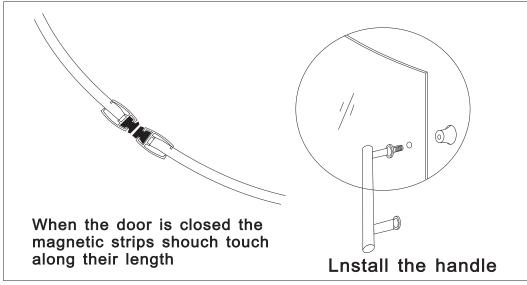

### Step7:

Remove the protective layer on the ABS tray the roof That will make it look nice