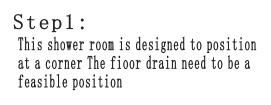

#### Step5:



### Step6:



### Step7:

Remove the protective layer on the ABS tray the roof That will make it look nice



# INSTALLANTION MANUAL



Size:130×85×215cm 150×85×215cm 170×85×215cm

### Part Of Accessories



These drwings are just for reference The accessories have many different styles and something maybe have been fixed on already please check it

## Part Of Tools



### Step4:









Connect drainpipe with deainer bend on the tray and insert the other end into drain hole the ground

Move bathtub at suitable place and level tray with leveling pole lf it is not level you just adjust screw to level it and fasten lock nuts