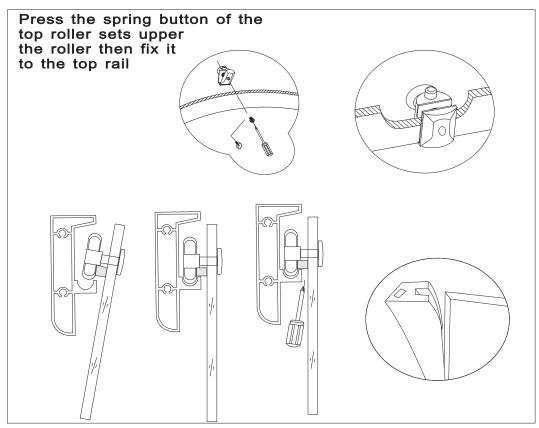

#### Step5:



### Step6:



### Step7:

Remove the protective layer on the ABS tray the roof That will make it look nice



# INSTALLANTION MANUAL



Size:130×85×215cm 150×85×215cm 170×85×215cm

### Part Of Accessories



These drwings are just for reference The accessories have many different styles and something maybe have been fixed on already please check it

## Part Of Tools



### Step4:









Connect drainpipe with deainer bend on the tray and insert the other end into drain hole the ground

Move bathtub at suitable place and level tray with leveling pole lf it is not level you just adjust screw to level it and fasten lock nuts