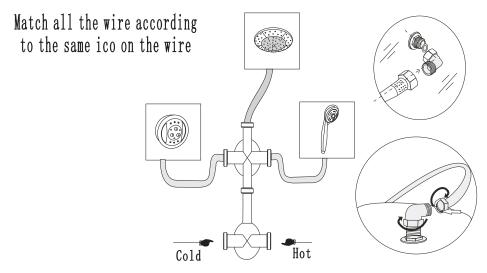

#### Step5:



### Step6:



### Step7:

Remove the protective layer on the ABS tray the roof That will make it look nice



# INSTALLANTION MANUAL



Size:130×85×215cm 150×85×215cm 170×85×215cm

### Part Of Accessories



These drwings are just for reference The accessories have many different styles and something maybe have been fixed on already please check it

## Part Of Tools



### Step4:









Connect drainpipe with deainer bend on the tray and insert the other end into drain hole the ground

Move bathtub at suitable place and level tray with leveling pole lf it is not level you just adjust screw to level it and fasten lock nuts