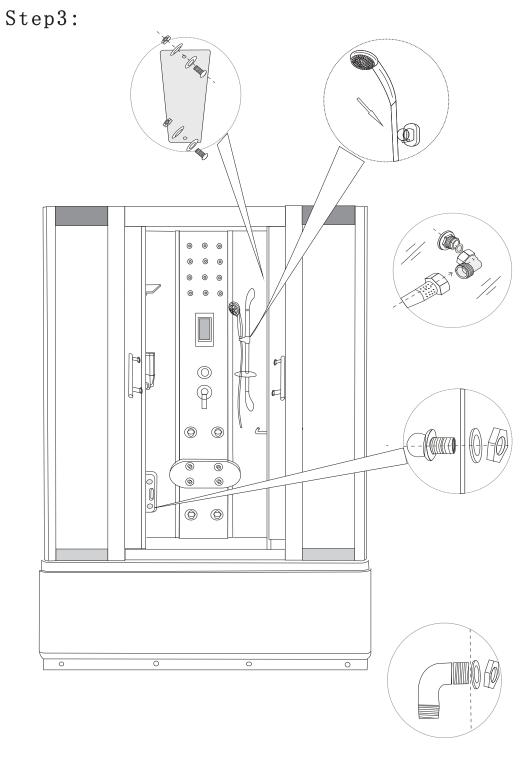

#### Step5:



### Step6:



### Step7:

Remove the protective layer on the ABS tray the roof That will make it look nice



# INSTALLANTION MANUAL



Size:130×85×215cm 150×85×215cm 170×85×215cm

### Part Of Accessories



These drwings are just for reference The accessories have many different styles and something maybe have been fixed on already please check it

## Part Of Tools



### Step4:









Connect drainpipe with deainer bend on the tray and insert the other end into drain hole the ground

Move bathtub at suitable place and level tray with leveling pole lf it is not level you just adjust screw to level it and fasten lock nuts