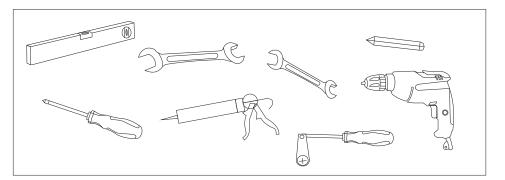

#### Step5:



### Step6:



### Step7:

Remove the protective layer on the ABS tray the roof That will make it look nice



# INSTALLANTION MANUAL



Size:130×85×215cm 150×85×215cm 170×85×215cm

### Part Of Accessories



These drwings are just for reference The accessories have many different styles and something maybe have been fixed on already please check it

## Part Of Tools



### Step4:









Connect drainpipe with deainer bend on the tray and insert the other end into drain hole the ground

Move bathtub at suitable place and level tray with leveling pole lf it is not level you just adjust screw to level it and fasten lock nuts