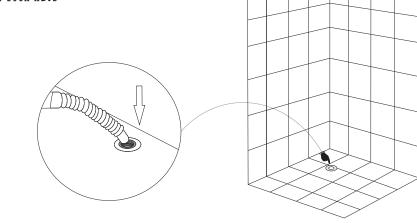

### Step4:

Connect drainpipe with deainer bend on the tray and insert the other end into drain hole the ground

Move bathtub at suitable place and level tray with leveling pole lf it is not level you just adjust screw to level it and fasten lock nuts